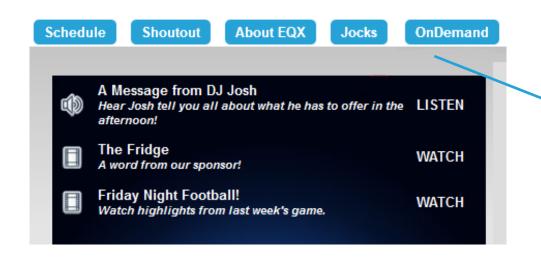

# **Archiving & OnDemand Streaming**

Only one click to access files from your live stream!