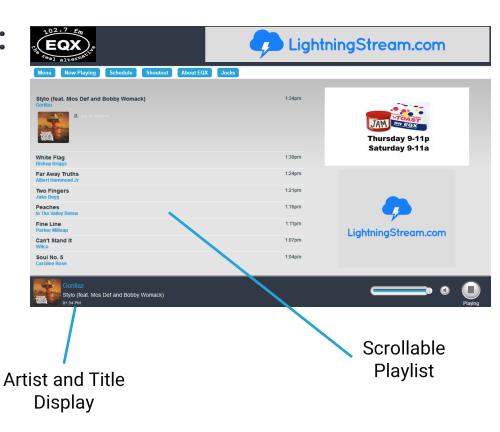

# **Custom Streaming Player**

## **Customization Options:**

- Station Branding
- Content Buttons
- Banner Advertising
- PreRoll Advertising
- Player Background

Several Content Options Available to Listeners!