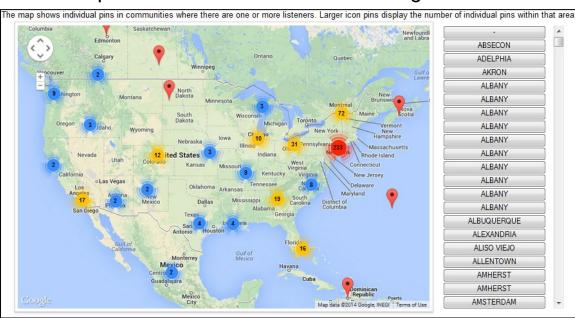

#### Map to see where listeners are tuning in from

Geofencing & Blocking options also available