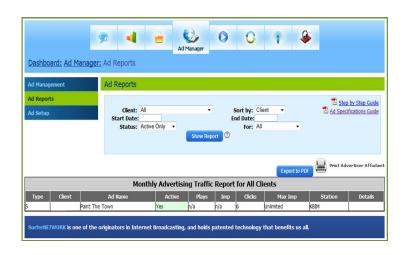

# Advertising

We give you the ad options you need to earn a return on your streaming investment

#### **Advertising Assets Available**

Gateway Audio & Video
Rotating Banners
In-Stream Audio & Video
All with clickable companion banners

#### **Scheduling Options**

Length of Campaign

Time of Day

Days of the week

**Day Parts** 

Impressions (Views) per Day & Campaign

Complete with reporting affidavits for your clients – give them useful information about their campaign reach and success