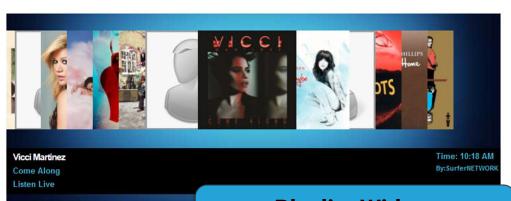

# **Website Widgets**

Customizable Color Schemes and Sizing Options to fit Your Website

Playlist Widget
Displays last 15 songs played

By: SurferNETWORK

Listen Live

The Script

10:41 AM

Hall of Fame (Original Version)

Easily embeddable on your website - just copy and paste the code!

**Now Playing Widget**Displays song playing on the stream