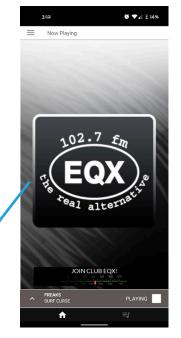

## **Custom Mobile Solutions**

The key to reaching your listeners everywhere

#### Station Branded Apps Mobile Player

Customization Options:
Banner Advertising
Logos
Backgrounds
Station Links

Station Branded Apps for Apple and Android with Station Advertising