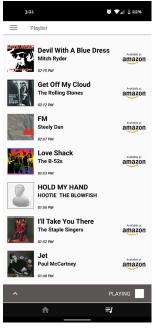

# **Website Widgets**

Customizable Color Schemes and Sizing Options to fit Your Website

Playlist Widget
Displays last 15 songs played

By: SurferNETWORK

Listen Live

The Script

10:41 AM

Hall of Fame (Original Version)

Easily embeddable on your website - just copy and paste the code!

**Now Playing Widget**Displays song playing on the stream